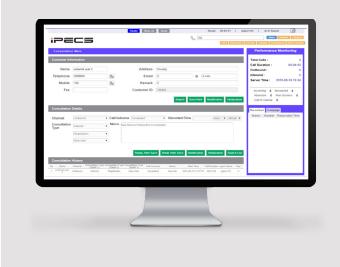

## **ACD Report Supervisor**

The iPECS Cloud Supervisor interface provides a web portal with all of the information and control needed to supervise a call centre.

With performance monitoring, agent stats and queue overviews you can deliver both excellent customer service and the efficiency needed to be successful.

## **ACD Report Agent**

iPECS Call Centre Agent provides all the tools to ensure productivity and outstanding service levels.

The web-based agent interface delivers outbound dialling campaigns, inbound call information and the stats to keep your agents motivated.