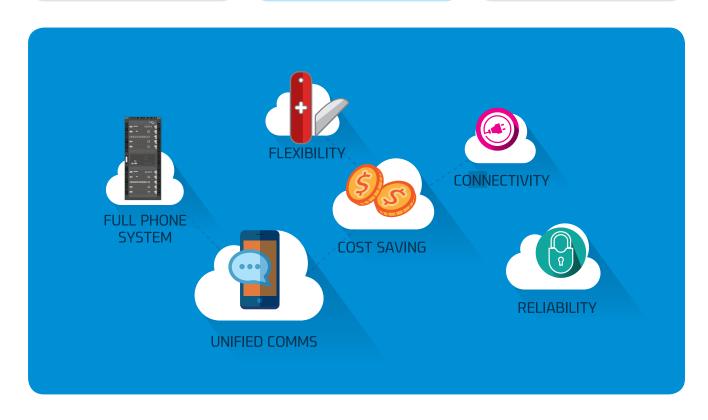

# What benefits will it deliver?

iPECS Cloud brings your teams together with simple tools for collaboration and communication.

On-demand access to features and the ability to add or remove users means you have the flexibility to adapt to your business needs.

With fully featured handsets and simple web, PC or smartphone interfaces your users will understand the benefits of iPECS Cloud in record time.

# Cloud Solutions tailored to the needs of your team