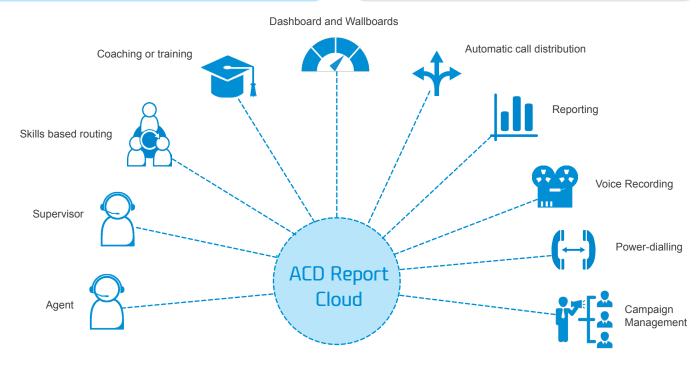

# iPECS ACD Report

Quickly and easily build a Call Centre within iPECS Cloud that helps you drive inbound and outbound capability

## **ACD Report Supervisor**

The iPECS Cloud Supervisor interface provides a web portal with all of the information and control needed to supervise a call centre.

With performance monitoring, agent stats and queue overviews you can deliver both excellent customer service and the efficiency needed to be successful.

## **ACD Report Agent**

iPECS Call Centre Agent provides all the tools to ensure productivity and outstanding service levels.

The web-based agent interface delivers outbound dialling campaigns, inbound call information and the stats to keep your agents motivated.

# Reporting & Recording

- Multiple levels of reporting
- Easily searchable Call Recording
- ACD statistics and reporting
- · ACD wallboard
- Editable wallboard display
- Configurable call centre SLAs
- Agent performance reports