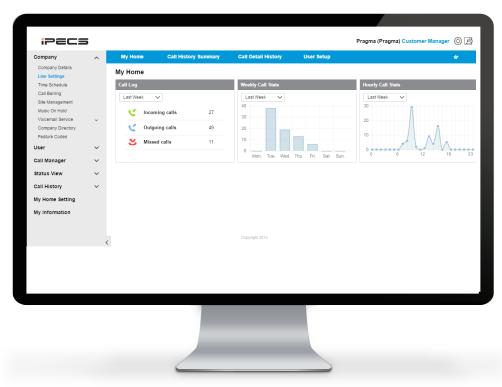

# **Cloud Portal**

# Take control of your business communications

A simple yet intuitive interface makes it easy to manage the day to day running of your communications. Fully configurable admin and user access enables you to tailor the interface to meet your business needs.

iPECS Cloud Portal

## iPECS Cloud Portal Benefits