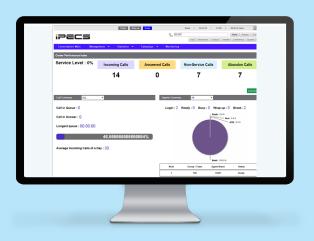

## **ACD Report Supervisor**

The iPECS Cloud Supervisor interface provides a web portal with all of the information and control needed to supervise a call centre.

With performance monitoring, agent stats and queue overviews you can deliver both excellent customer service and the efficiency needed to be successful.

# Reporting & Recording

- Multiple levels of reporting
- Easily searchable Call Recording
- ACD statistics and reporting
- · ACD wallboard
- Editable wallboard display
- Configurable call centre SLAs
- Agent performance reports