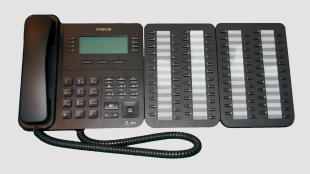

## LSS/DSS Console

This console enables you to collate all your key contacts onto a button on speed dial, creating efficient working and saving you time with the added bonus of viewing when your contacts are on another call.