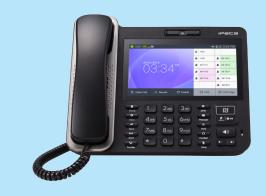

### LIP-9030 / 9040

If your business receives a high volume of calls, integrated presence helps show user availability. This phone has programmable keys viewable across three pages. This high-end phone also includes gigabit support, HD Voice and a headset interface.

#### LIP-9071

This top-of-the-range handset delivers an immersive telephony experience, with a full touchscreen interface and wireless and Bluetooth support via a dongle. With HDMI output and full support for Android apps as well as web browsing means you have a phone and tablet in a single device.