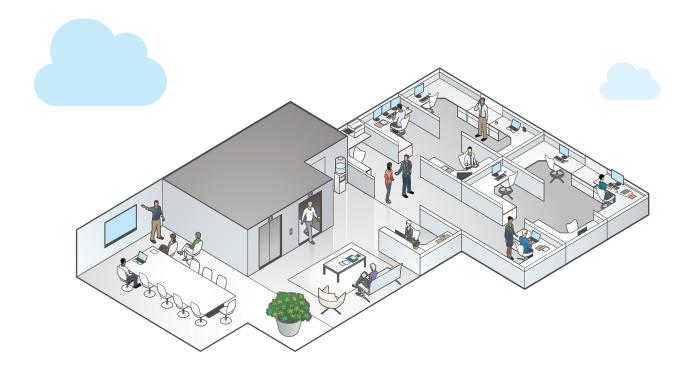

# What is iPECS Cloud?

iPECS Cloud brings all of the features you know and love from an on-premise phone system and delivers them through the cloud.

iPECS Cloud is tailored to deliver reliable and simple communications to your desktop from our highly secure and resilient data centres. This means we manage the phone system for you and you just use the handset, web portal or applications to access everything you need, when you need it.

# Why would it suit my business?

Because iPECS Cloud is designed to scale it suits all sizes of business whether you are have a single home office or multiple locations around the globe.

With on-demand features and same-day provisioning you can add users or remove users quickly and easily. With our advanced feature packs you can completely tailor the user's experience and provide a call centre solution, reception console and much more with a simple click.

# What benefits will it deliver?

iPECS Cloud brings your teams together with simple tools for collaboration and communication.

On-demand access to features and the ability to add or remove users means you have the flexibility to adapt to your business needs.