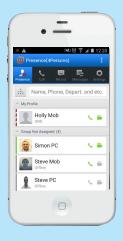

#### **UCE Mobile**

Collaborate with colleagues and stay in contact with customers whilst on the move.

#### **Key Features include:**

- Presence: Easily see whether your colleagues are available using integrated presence
- · Instant messaging
- · Easy and intuitive conference calling
- · Visual voicemail