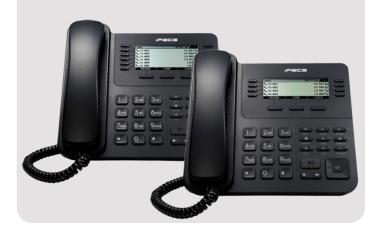

# **Phones**

These handsets are designed to provide a simple user experience with access to the full iPECS features and functionality

#### LIP-9002

Ideal for businesses needing to access the functionality of the iPECS platform with HD Voice and a headset interface. A perfect handset to deploy to all users requiring a simple interface to the iPECS platform. Group directory access currently not available.

## LIP-9010 / 9020

These mid-range phones give businesses the full functionality of the iPECS platform with HD voice, full duplex and headset interface. These handsets offer additional programmable keys meaning you can quickly access the features your users need with a single button. The LIP-9020 includes gigabit support.