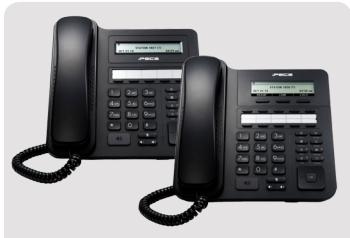

## LIP-9010 / 9020

These mid-range phones give businesses the full functionality of the iPECS platform with HD voice, full duplex and headset interface. These handsets offer additional programmable keys meaning you can quickly access the features your users need with a single button. The LIP-9020 includes gigabit support.

### LIP-9030 / 9040

If your business receives a high volume of calls, integrated presence helps show user availability. This phone has programmable keys viewable across three pages. This high-end phone also includes gigabit support, HD Voice and a headset interface.